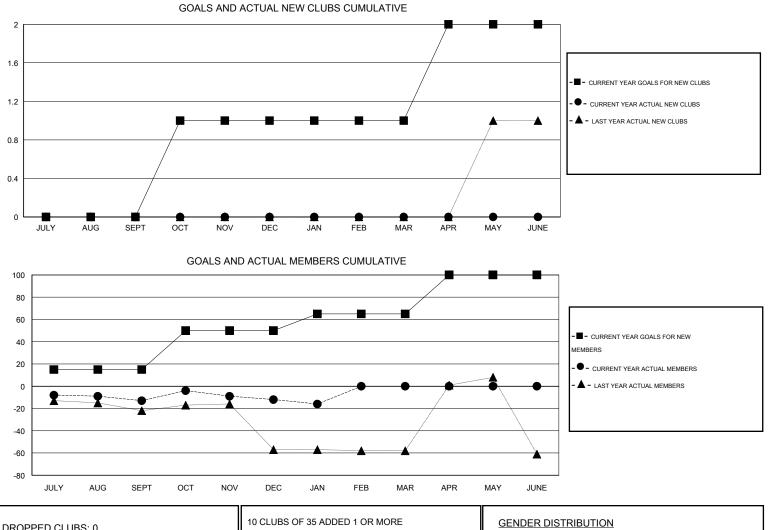

## GMT: Elisabeth Haderer

|               |                  | Clubs            |                  |                  | Members               |                    |                                     |                    |                  |  |
|---------------|------------------|------------------|------------------|------------------|-----------------------|--------------------|-------------------------------------|--------------------|------------------|--|
|               | RESUL            | TS FOR 2014-2015 | i                |                  | RESULTS FOR 2014-2015 |                    |                                     |                    |                  |  |
| QUARTER       | NEW CLUB<br>GOAL | NEW CLUBS        | DROPPED<br>CLUBS | NET<br>GAIN/LOSS | QUARTER               | NEW MEMBER<br>GOAL | CHARTER AND<br>NEW MEMBERS<br>ADDED | DROPPED<br>MEMBERS | NET<br>GAIN/LOSS |  |
| JULY/AUG/SEPT | 0                | 0                | 0                | 0                | JULY/AUG/SEPT         | 15                 | 2                                   | 15                 | -13              |  |
| OCT/NOV/DEC   | 1                | 0                | 0                | 0                | OCT/NOV/DEC           | 35                 | 15                                  | 14                 | 1                |  |
| JAN/FEB/MAR   | 0                | 0                | 0                | 0                | JAN/FEB/MAR           | 15                 | 2                                   | 6                  | -4               |  |
| APR/MAY/JUNE  | 1                | 0                | 0                | 0                | APR/MAY/JUNE          | 35                 | 0                                   | 0                  | 0                |  |

| DROPPED CLUBS: 0 |     | 10 CLUBS OF 35 ADDED 1 OR MORE | GENDER DISTR       | GENDER DISTRIBUTION   |    |  |
|------------------|-----|--------------------------------|--------------------|-----------------------|----|--|
|                  |     | NEW MEMBERS                    | MALE               | 506 (60.17%)          |    |  |
|                  |     |                                | FEMALE             | 335 (39.83%)          |    |  |
| DROPPED MEMBERS  |     |                                |                    |                       |    |  |
| DECEASED         | 1   | CLICK HERE FOR HEALTH          |                    |                       | 01 |  |
| CLUB CANCELLED   | 0   | ASSESSMENT DATA                | FAMILY UNIT MEMBER | S                     | 31 |  |
| OTHER            | 34  |                                | HEAD OF HOUSEHOLI  | HEAD OF HOUSEHOLD     |    |  |
| TOTAL            | 35  |                                | NON-HEAD OF HOUSE  | NON-HEAD OF HOUSEHOLD |    |  |
|                  | ~ ~ |                                | <b>D</b>           |                       |    |  |